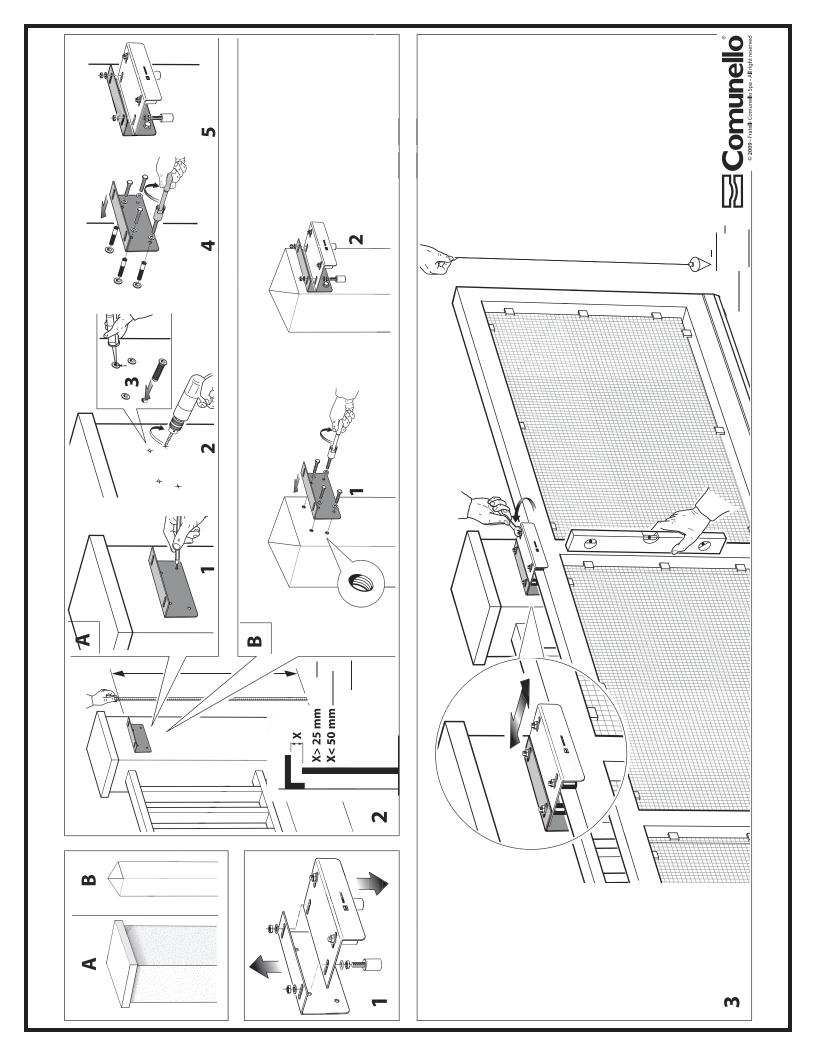

## **CGI-251**

Adjustable Upper Guide, For 2½" - 4" frames, Stainless Steel

USE: Guide plate for sliding gates and self-supporting. TYPE: Adjustable gate guide plate with long leaf for fixing. FIXING: For fixing.

PARTS SUBJECT TO WEAR: Rollers.

IMPORTANT: The manufacturer reserves the right to modify the characteristics of the product as required without notice. The manufacturer declines any liability for even partial modifications to the product, and the declared performance values are valid only if the installation procedures are carried out by qualified personnel. The roller does not have a load-bearing function, in only having to guide the sash vertically during its sliding movement. It must only be able to withstand minor impacts or sudden unbalancing (wind gusts, light impacts).