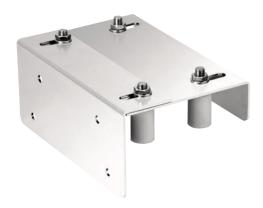

## **CGI-251**

Adjustable Upper Guide, For 2½" - 4" frames, Stainless Steel

USE: Guide plate for sliding gates and self-supporting. TYPE: Adjustable gate guide plate with long leaf for fixing. FIXING: For fixing.

MATERIAL CG-251: Body in electrogalvanised steel and rollers in nylon. MATERIAL CGI-251: Body in s/steel and rollers in nylon.

RECYCLING: Dispose of the body as ferrous material and the rollers as plastic material in accordance with the current laws in the country of installation.