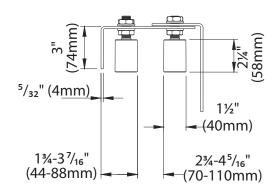

|                     |          | TECHNICAL CHARACT                              | ERISTICS            |         |  |
|---------------------|----------|------------------------------------------------|---------------------|---------|--|
|                     |          | CG-251                                         |                     | CGF-251 |  |
| WEIGHT OF PART      |          | 6,70                                           | Kg                  | 6,70 Kg |  |
| GATE MIN. THICKNESS |          | 70 m                                           | ım                  | 70 mm   |  |
| GATE MAX. THICKNESS |          | 110 n                                          | nm                  | 110 mm  |  |
|                     |          | MAINTENANCE FREC                               | QUENCY              |         |  |
| PRIVATE HOME        | COMPANY  | WAREHOUSE                                      | CONDOMIN<br><20 UNI |         |  |
| 2 YEARS*            | 2 YEARS* | 2 YEARS*                                       | 1 YEAR*             | 1 YEAR* |  |
|                     |          | Check rollers                                  |                     |         |  |
|                     |          | Check fixing.                                  |                     |         |  |
|                     |          | cheme refers to a nor<br>or particularly aggre |                     | nts)    |  |