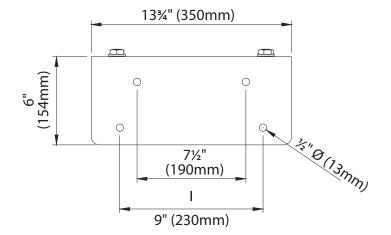

|                     |          | TECHNICAL CHARACT                              | ERISTICS            |         |  |
|---------------------|----------|------------------------------------------------|---------------------|---------|--|
|                     |          | CG-251                                         |                     | CGF-251 |  |
| WEIGHT OF PART      |          | 6,70                                           | Kg                  | 6,70 Kg |  |
| GATE MIN. THICKNESS |          | 70 m                                           | ım                  | 70 mm   |  |
| GATE MAX. THICKNESS |          | 110 n                                          | nm                  | 110 mm  |  |
|                     |          | MAINTENANCE FREC                               | QUENCY              |         |  |
| PRIVATE HOME        | COMPANY  | WAREHOUSE                                      | CONDOMIN<br><20 UNI |         |  |
| 2 YEARS*            | 2 YEARS* | 2 YEARS*                                       | 1 YEAR*             | 1 YEAR* |  |
|                     |          | Check rollers                                  |                     |         |  |
|                     |          | Check fixing.                                  |                     |         |  |
|                     |          | cheme refers to a nor<br>or particularly aggre |                     | nts)    |  |