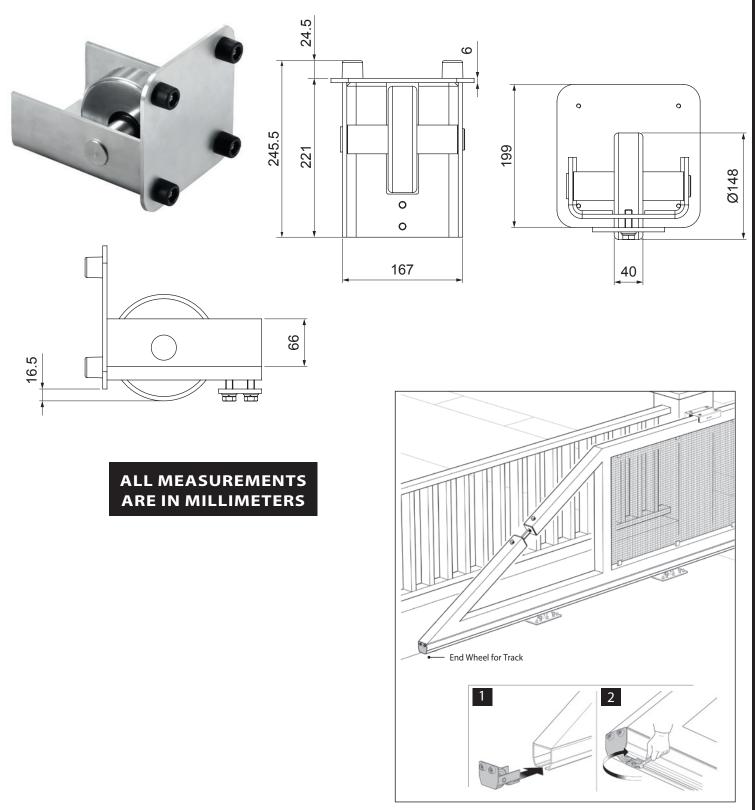

## CGS-497-20K

End Wheel for Track, Galvanized

Illustrations not to scale and are for reference only. Imperial units shown are for reference only, use millimeters for most accurate sizes.

All pictures, technical drawings and related specifications belong to Fratelli Comunello Spa and they are defended by rules of copyright. All uses not expressly authorized will be legally prosecuted. Product specifications are subject to change without notice.