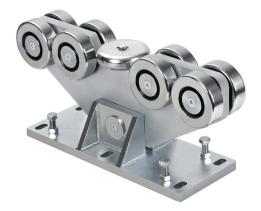

## CGS-450.9-20K

Extra Large, Monobloc Body







## ALL MEASUREMENTS ARE IN MILLIMETERS



| CGS-450.9-20K - 9 wheel carriage, monobloc body |                      |                     |                                          |                                           |                   |                                                |                                                |                                |
|-------------------------------------------------|----------------------|---------------------|------------------------------------------|-------------------------------------------|-------------------|------------------------------------------------|------------------------------------------------|--------------------------------|
| HEIGHT                                          | BASE PLATE<br>LENGTH | BASE PL