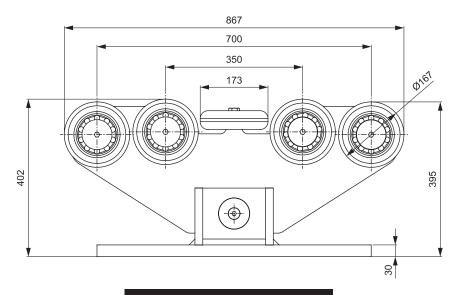

## ALL MEASUREMENTS ARE IN MILLIMETERS

| CGS-450.9-20K - 9 wheel carriage, monobloc body |                      |                     |                                          |                                           |                   |                                                |                                                |                                |
|-------------------------------------------------|----------------------|---------------------|------------------------------------------|-------------------------------------------|-------------------|------------------------------------------------|------------------------------------------------|--------------------------------|
| HEIGHT                                          | BASE PLATE<br>LENGTH | BASE PLATE<br>WIDTH | AIR GAP<br>(Grade to<br>Bottom of Track) | FULL HEIGHT<br>(Grade to<br>Top of Track) | BOLT HOLE<br>SIZE | BOLT HOLE<br>SPACING (L)<br>(Center-to-Center) | BOLT HOLE<br>SPACING (W)<br>(Center-to-Center) | CARRIAGE<br>PLATE<br>THICKNESS |
| mm                                              | mm                   | mm                  | mm                                       | mm                                        | mm                | mm                                             | mm                                             | mm                             |
| 402                                             | 700                  | 270                 | 175                                      | 415                                       | 50mm x 25mm       | 630                                            | 190                                            | 30                             |