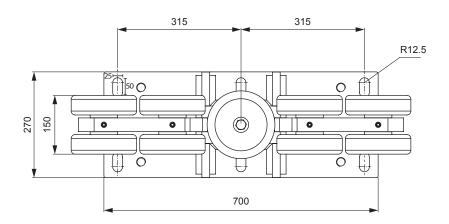

## ALL MEASUREMENTS ARE IN MILLIMETERS

| CGS-450.9-20K - 9 wheel carriage, monobloc body |                      |                     |                                          |                                           |                   |                                                |                                                |                                |
|-------------------------------------------------|----------------------|---------------------|------------------------------------------|-------------------------------------------|-------------------|------------------------------------------------|------------------------------------------------|--------------------------------|
| HEIGHT                                          | BASE PLATE<br>LENGTH | BASE PLATE<br>WIDTH | AIR GAP<br>(Grade to<br>Bottom of Track) | FULL HEIGHT<br>(Grade to<br>Top of Track) | BOLT HOLE<br>SIZE | BOLT HOLE<br>SPACING (L)<br>(Center-to-Center) | BOLT HOLE<br>SPACING (W)<br>(Center-to-Center) | CARRIAGE<br>PLATE<br>THICKNESS |
| mm                                              | mm                   | mm                  | mm                                       | mm                                        | mm                | mm                                             | mm                                             | mm                             |
| 402                                             | 700                  | 270                 | 175                                      | 415                                       | 50mm x 25mm       | 630                                            | 190                                            | 30                             |