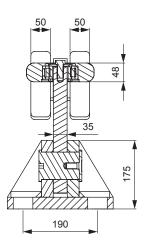

## ALL MEASUREMENTS ARE IN MILLIMETERS

| CGS-450.9-20K - 9 wheel carriage, monobloc body |                      |                     |                                          |                                           |                   |                                                |                                                |                                |
|-------------------------------------------------|----------------------|---------------------|------------------------------------------|-------------------------------------------|-------------------|------------------------------------------------|------------------------------------------------|--------------------------------|
| HEIGHT                                          | BASE PLATE<br>LENGTH | BASE PLATE<br>WIDTH | AIR GAP<br>(Grade to<br>Bottom of Track) | FULL HEIGHT<br>(Grade to<br>Top of Track) | BOLT HOLE<br>SIZE | BOLT HOLE<br>SPACING (L)<br>(Center-to-Center) | BOLT HOLE<br>SPACING (W)<br>(Center-to-Center) | CARRIAGE<br>PLATE<br>THICKNESS |
| mm                                              | mm                   | mm                  | mm                                       | mm                                        | mm                | mm                                             | mm                                             | mm                             |
| 402                                             | 700                  | 270                 | 175                                      | 415                                       | 50mm x 25mm       | 630                                            | 190                                            | 30                             |