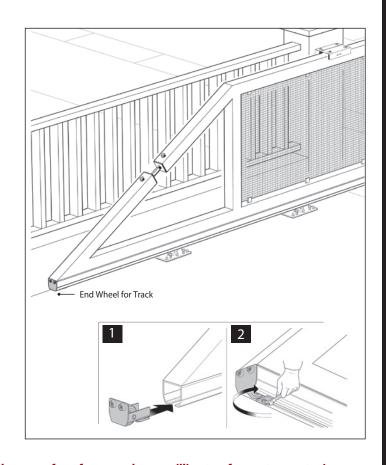

## **CGS-347P**

End Wheel for Track, Galvanized

 ${\sf USE:} \\ {\sf Terminal \ with \ wheel \ for \ monorail.}$ 

FIXING: Tighten the fixing plate below the edges of the monorail.

RECYCLING: Disposal as ferrous material in accordance with the current laws in the country of installation.

MAINTENANCE FREQUENCY: This article does not require any type of maintenance. In case of product replacement, check its functionality.

| TECHNICAL CHARACTERISTICS |                  |                  |                  |                |
|---------------------------|------------------|------------------|------------------|----------------|
|                           | CGS-347M         | CGS-347P         | CGS-347G         | CGI-347P       |
| WEIGHT OF PART            | 1,00 Kg          | 1,70 Kg          | 4,15 Kg          | 1,70 Kg        |
| MATERIAL                  | Galvanised steel | Galvanised steel | Galvanised steel | Stainless stee |
| COMBINED MONORAIL         | CGS-345M         | CGS-345P         | CGS-345G         | CGI-345P       |
|                           | CGS-245M         | CGS-245P         | CGS-245G         |                |
| COMBINED STRIKER PLATE    | CGS-346M         | CGS-346P         | CGS-346G         | CGI-346P       |