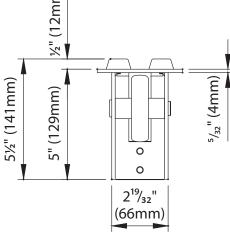

## **CGS-347P**

End Wheel for Track, Galvanized

 ${\sf USE:} \\ {\sf Terminal \ with \ wheel \ for \ monorail.}$ 

FIXING: Tighten the fixing plate below the edges of the monorail.

RECYCLING: Disposal as ferrous material in accordance with the current laws in the country of installation.

Illustrations not to scale and are for reference only. Imperial units shown are for reference only, use millimeters for most accurate sizes.

All pictures, technical drawings and related specifications belong to Fratelli Comunello Spa and they are defended by rules of copyright.