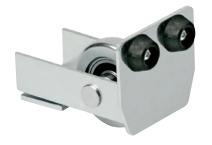

## **CGS-347P**

End Wheel for Track, Galvanized

 ${\sf USE:} \\ {\sf Terminal \ with \ wheel \ for \ monorail.}$ 

FIXING: Tighten the fixing plate below the edges of the monorail.

RECYCLING: Disposal as ferrous material in accordance with the current laws in the country of installation.