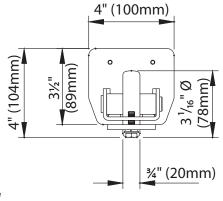

## **CGS-347P**

End Wheel for Track, Galvanized

 ${\sf USE:} \\ {\sf Terminal \ with \ wheel \ for \ monorail.}$ 

FIXING: Tighten the fixing plate below the edges of the monorail.

RECYCLING: Disposal as ferrous material in accordance with the current laws in the country of installation.

Illustrations not to scale and are for reference only. Imperial units shown are for reference only, use millimeters for most accurate sizes.

All pictures, technical drawings and related specifications belong to Fratelli Comunello Spa and they are defended by rules of copyright.