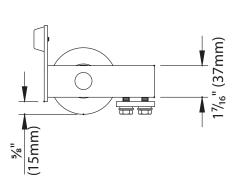

## **CGS-347P**

End Wheel for Track, Galvanized

 ${\sf USE:} \\ {\sf Terminal \ with \ wheel \ for \ monorail.}$ 

FIXING: Tighten the fixing plate below the edges of the monorail.

RECYCLING: Disposal as ferrous material in accordance with the current laws in the country of installation.

Illustrations not to scale and are for reference only. Imperial units shown are for reference only, use millimeters for most accurate sizes.

All pictures, technical drawings and related specifications belong to Fratelli Comunello Spa and they are defended by rules of copyright.