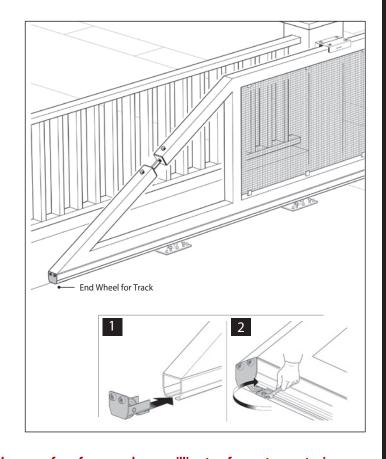

## **CGS-347G**

End Wheel for Track, Galvanized

 ${\sf USE:} \\ {\sf Terminal \ with \ wheel \ for \ monorail.}$ 

FIXING: Tighten the fixing plate below the edges of the monorail.

RECYCLING: Disposal as ferrous material in accordance with the current laws in the country of installation.

Illustrations not to scale and are for reference only. Imperial units shown are for reference only, use millimeters for most accurate sizes.

 $1\frac{3}{16}$ " (30mm)

All pictures, technical drawings and related specifications belong to Fratelli Comunello Spa and they are defended by rules of copyright.