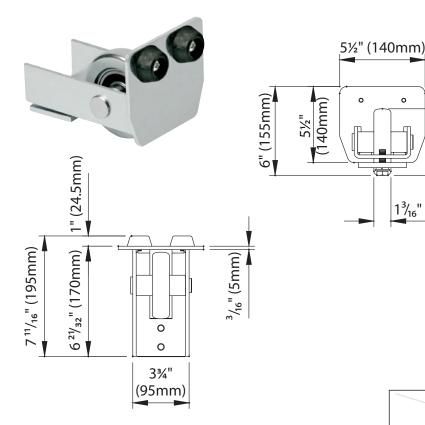

Illustrations not to scale and are for reference only. Imperial units shown are for reference only, use millimeters for most accurate sizes.

 $1\frac{3}{16}$ " (30mm)

All pictures, technical drawings and related specifications belong to Fratelli Comunello Spa and they are defended by rules of copyright.