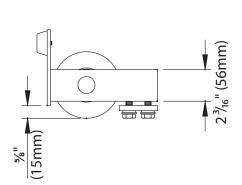

Illustrations not to scale and are for reference only. Imperial units shown are for reference only, use millimeters for most accurate sizes.

 $1\frac{3}{16}$ " (30mm)

All pictures, technical drawings and related specifications belong to Fratelli Comunello Spa and they are defended by rules of copyright.