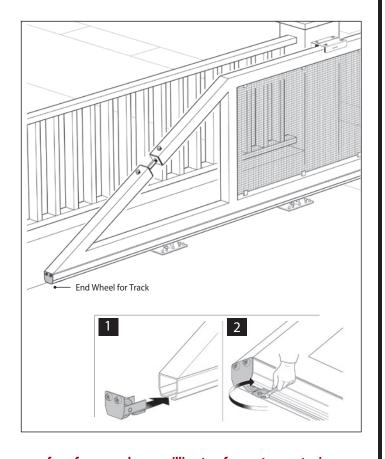

## **CGI-347P**

End Wheel for Track, Stainless Steel

 ${\sf USE:} \\ {\sf Terminal \ with \ wheel \ for \ monorail.}$ 

FIXING: Tighten the fixing plate below the edges of the monorail.

RECYCLING: Disposal as ferrous material in accordance with the current laws in the country of installation.

MAINTENANCE FREQUENCY: This article does not require any type of maintenance. In case of product replacement, check its functionality.

| TECHNICAL CHARACTERISTICS |                                                                 |                                                                                                                                                                                         |                                                                                                                                                                                                                                                                                     |
|---------------------------|-----------------------------------------------------------------|-----------------------------------------------------------------------------------------------------------------------------------------------------------------------------------------|-------------------------------------------------------------------------------------------------------------------------------------------------------------------------------------------------------------------------------------------------------------------------------------|
| CGS-347M                  | CGS-347P                                                        | CGS-347G                                                                                                                                                                                | CGI-347P                                                                                                                                                                                                                                                                            |
| 1,00 Kg                   | 1,70 Kg                                                         | 4,15 Kg                                                                                                                                                                                 | 1,70 Kg                                                                                                                                                                                                                                                                             |
| Galvanised steel          | Galvanised steel                                                | Galvanised steel                                                                                                                                                                        | Stainless stee                                                                                                                                                                                                                                                                      |
| CGS-345M                  | CGS-345P                                                        | CGS-345G                                                                                                                                                                                | CGI-345P                                                                                                                                                                                                                                                                            |
| CGS-245M                  | CGS-245P                                                        | CGS-245G                                                                                                                                                                                |                                                                                                                                                                                                                                                                                     |
| CGS-346M                  | CGS-346P                                                        | CGS-346G                                                                                                                                                                                | CGI-346P                                                                                                                                                                                                                                                                            |
|                           | CGS-347M<br>1,00 Kg<br>Galvanised steel<br>CGS-345M<br>CGS-245M | CGS-347M         CGS-347P           1,00 Kg         1,70 Kg           Galvanised steel         Galvanised steel           CGS-345M         CGS-345P           CGS-245M         CGS-245P | CG5-347M         CG5-347P         CG5-347G           1,00 Kg         1,70 Kg         4,15 Kg           Galvanised steel         Galvanised steel         Galvanised steel           CG5-345M         CG5-345P         CG5-345G           CG5-245W         CG5-245P         CG5-245G |