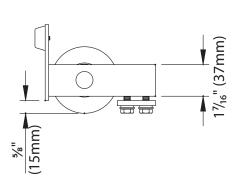

## **CGI-347P**

End Wheel for Track, Stainless Steel

 ${\sf USE:} \\ {\sf Terminal \ with \ wheel \ for \ monorail.}$ 

FIXING: Tighten the fixing plate below the edges of the monorail.

RECYCLING: Disposal as ferrous material in accordance with the current laws in the country of installation.

Illustrations not to scale and are for reference only. Imperial units shown are for reference only, use millimeters for most accurate sizes.

All pictures, technical drawings and related specifications belong to Fratelli Comunello Spa and they are defended by rules of copyright.