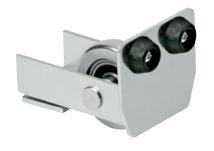

## **CGI-347P**

End Wheel for Track, Stainless Steel

 ${\sf USE:} \\ {\sf Terminal \ with \ wheel \ for \ monorail.}$ 

FIXING: Tighten the fixing plate below the edges of the monorail.

RECYCLING: Disposal as ferrous material in accordance with the current laws in the country of installation.