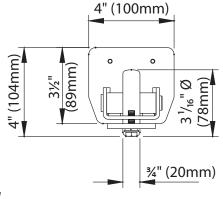

## **CGI-347P**

End Wheel for Track, Stainless Steel

 ${\sf USE:} \\ {\sf Terminal \ with \ wheel \ for \ monorail.}$ 

FIXING: Tighten the fixing plate below the edges of the monorail.

RECYCLING: Disposal as ferrous material in accordance with the current laws in the country of installation.

Illustrations not to scale and are for reference only. Imperial units shown are for reference only, use millimeters for most accurate sizes.

All pictures, technical drawings and related specifications belong to Fratelli Comunello Spa and they are defended by rules of copyright.