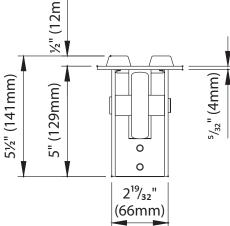

## **CGI-347P**

End Wheel for Track, Stainless Steel

 ${\sf USE:} \\ {\sf Terminal \ with \ wheel \ for \ monorail.}$ 

FIXING: Tighten the fixing plate below the edges of the monorail.

RECYCLING: Disposal as ferrous material in accordance with the current laws in the country of installation.

Illustrations not to scale and are for reference only. Imperial units shown are for reference only, use millimeters for most accurate sizes.

All pictures, technical drawings and related specifications belong to Fratelli Comunello Spa and they are defended by rules of copyright.