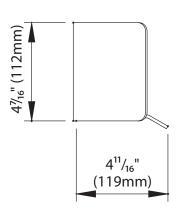

Illustrations not to scale and are for reference only. Imperial units shown are for reference only, use millimeters for most accurate sizes.

All pictures, technical drawings and related specifications belong to Fratelli Comunello Spa and they are defended by rules of copyright.