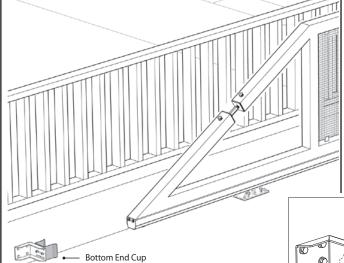

## **CGI-346P**

Bottom End Cup, Stainless Steel

USE: Striker for self-supporting gates.

TYPE: Lower striker for fixing.

FIXING: For fixing on post or for fixing on special bracket CG-15P.

MATERIAL: Stainless steel.