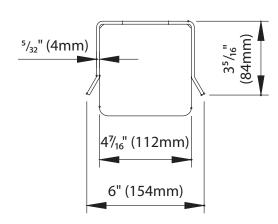

Illustrations not to scale and are for reference only. Imperial units shown are for reference only, use millimeters for most accurate sizes.

All pictures, technical drawings and related specifications belong to Fratelli Comunello Spa and they are defended by rules of copyright.