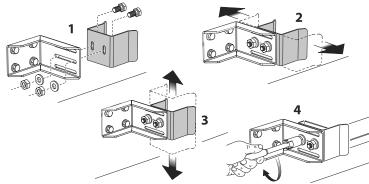

## **CGI-346P**

Bottom End Cup, Stainless Steel

USE: Striker for self-supporting gates.

TYPE: Lower striker for fixing.

FIXING: For fixing on post or for fixing on special bracket CG-15P.

MATERIAL: Stainless steel.