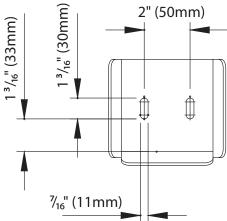

Illustrations not to scale and are for reference only. Imperial units shown are for reference only, use millimeters for most accurate sizes.

All pictures, technical drawings and related specifications belong to Fratelli Comunello Spa and they are defended by rules of copyright.