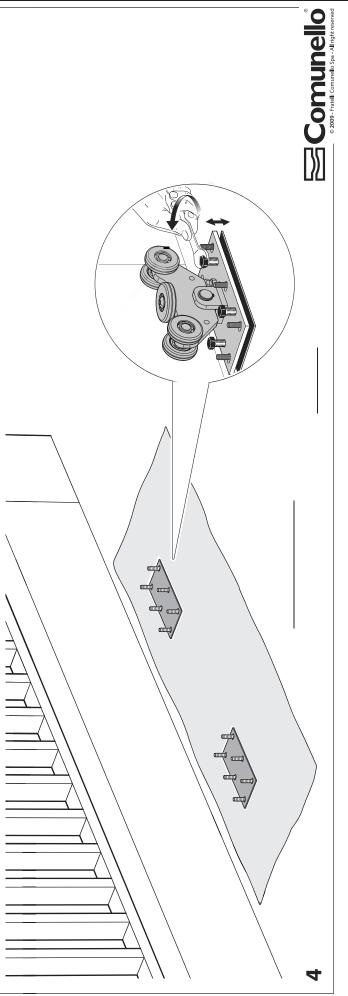

## Foundation Plate, Stainless Steel

USE: Adjustment counterplate for self-supporting carriages.

FIXING: Place the counterplate between the concrete base and the carriage.

 $\ensuremath{\mathsf{RECYCLING}}$  Disposal as ferrous material in accordance with the current laws in the country of installation.