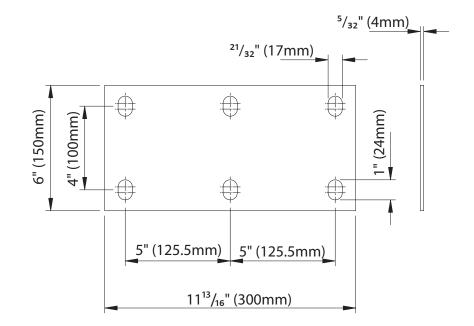

## Illustrations not to scale and are for reference only. Imperial units shown are for reference only, use millimeters for most accurate sizes.

All pictures, technical drawings and related specifications belong to Fratelli Comunello Spa and they are defended by rules of copyright. All uses not expressly authorized will be legally prosecuted. Product specifications are subject to change without notice.