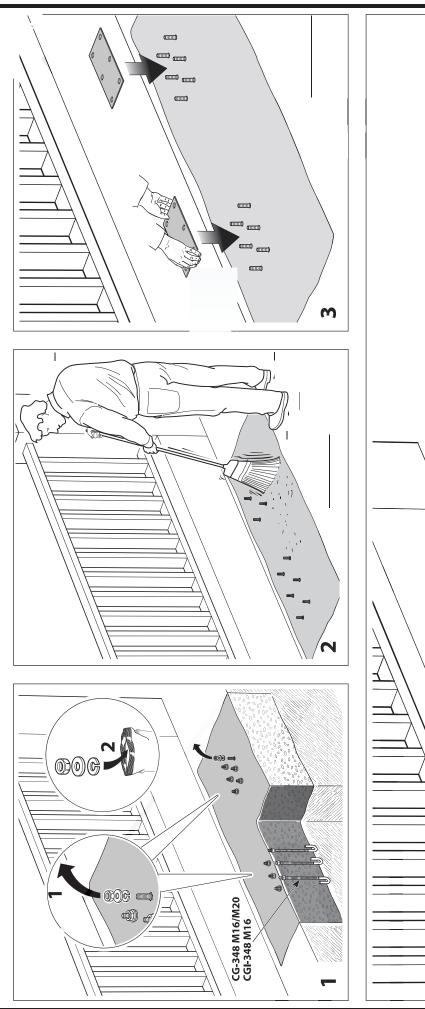

## Foundation Plate, Stainless Steel

USE: Adjustment counterplate for self-supporting carriages.

FIXING: Place the counterplate between the concrete base and the carriage.

 $\ensuremath{\mathsf{RECYCLING}}$  Disposal as ferrous material in accordance with the current laws in the country of installation.