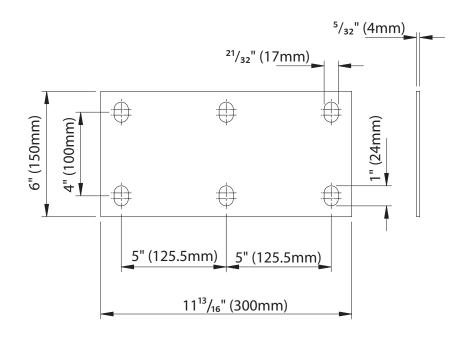

## **CG-05P**

Foundation Plate, Galvanized

 ${\sf USE: Adjustment\ counterplate\ for\ self-supporting\ carriages.}$ 

FIXING: Place the counterplate between the concrete base and the carriage.

RECYCLING: Disposal as ferrous material in accordance with the current laws in the country of installation.

Illustrations not to scale and are for reference only. Imperial units shown are for reference only, use millimeters for most accurate sizes.

All pictures, technical drawings and related specifications belong to Fratelli Comunello Spa and they are defended by rules of copyright.