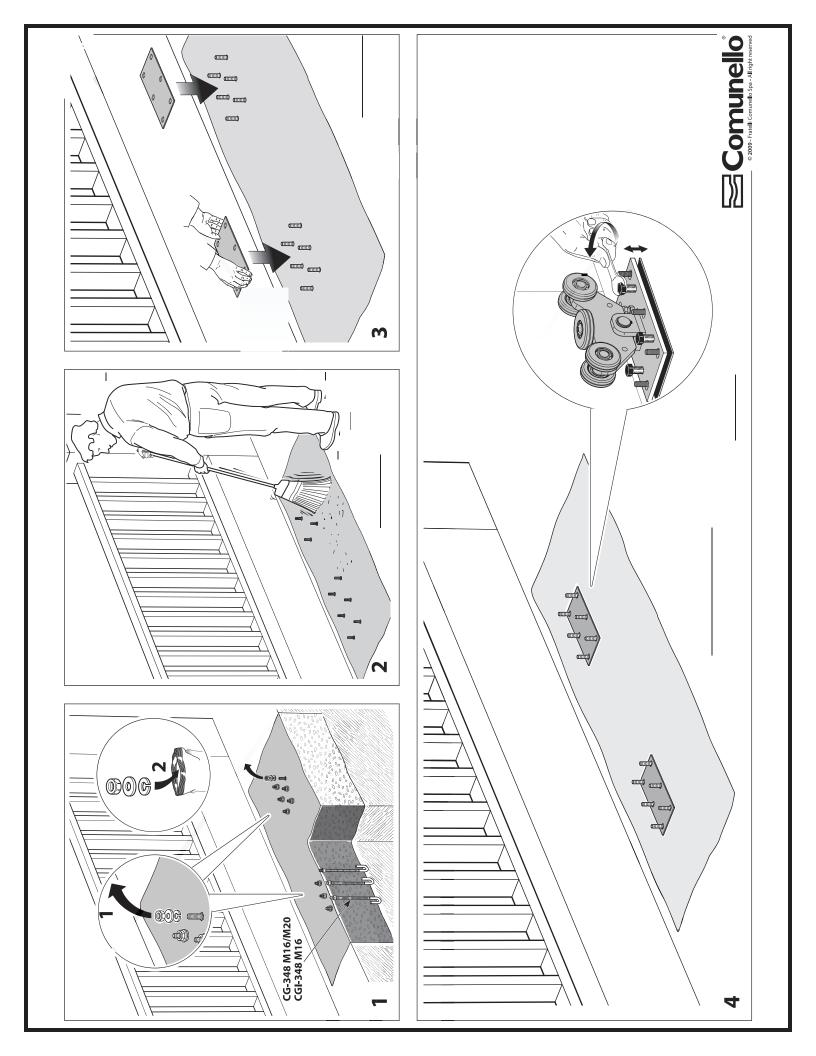

## **CG-05P**

Foundation Plate, Galvanized

 ${\sf USE: Adjustment\ counterplate\ for\ self-supporting\ carriages.}$ 

FIXING: Place the counterplate between the concrete base and the carriage.

RECYCLING: Disposal as ferrous material in accordance with the current laws in the country of installation.