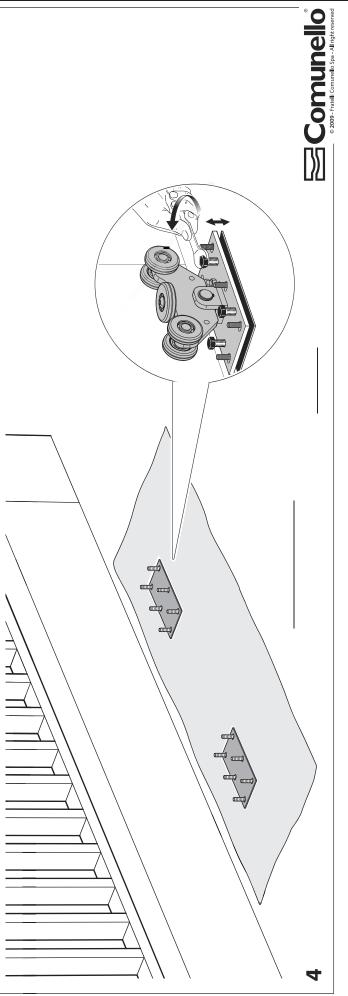

## Foundation Plate, Galvanized

USE: Adjustment counterplate for self-supporting carriages.

FIXING: Place the counterplate between the concrete base and the carriage.

 $\ensuremath{\mathsf{RECYCLING}}$  Disposal as ferrous material in accordance with the current laws in the country of installation.