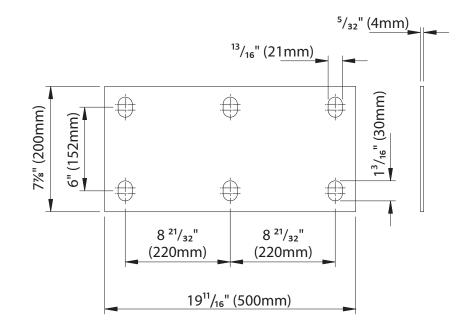

## Illustrations not to scale and are for reference only. Imperial units shown are for reference only, use millimeters for most accurate sizes.

All pictures, technical drawings and related specifications belong to Fratelli Comunello Spa and they are defended by rules of copyright. All uses not expressly authorized will be legally prosecuted. Product specifications are subject to change without notice.