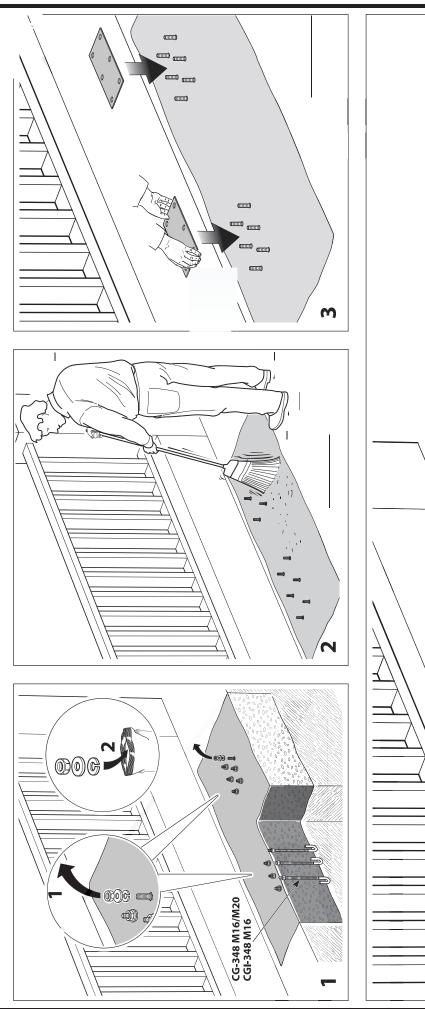

## Foundation Plate, Galvanized

USE: Adjustment counterplate for self-supporting carriages.

FIXING: Place the counterplate between the concrete base and the carriage.

 $\ensuremath{\mathsf{RECYCLING}}$  Disposal as ferrous material in accordance with the current laws in the country of installation.