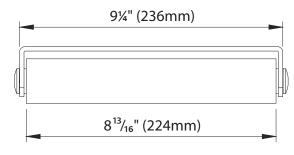

Illustrations not to scale and are for reference only. Imperial units shown are for reference only, use millimeters for most accurate sizes.

All pictures, technical drawings and related specifications belong to Fratelli Comunello Spa and they are defended by rules of copyright.