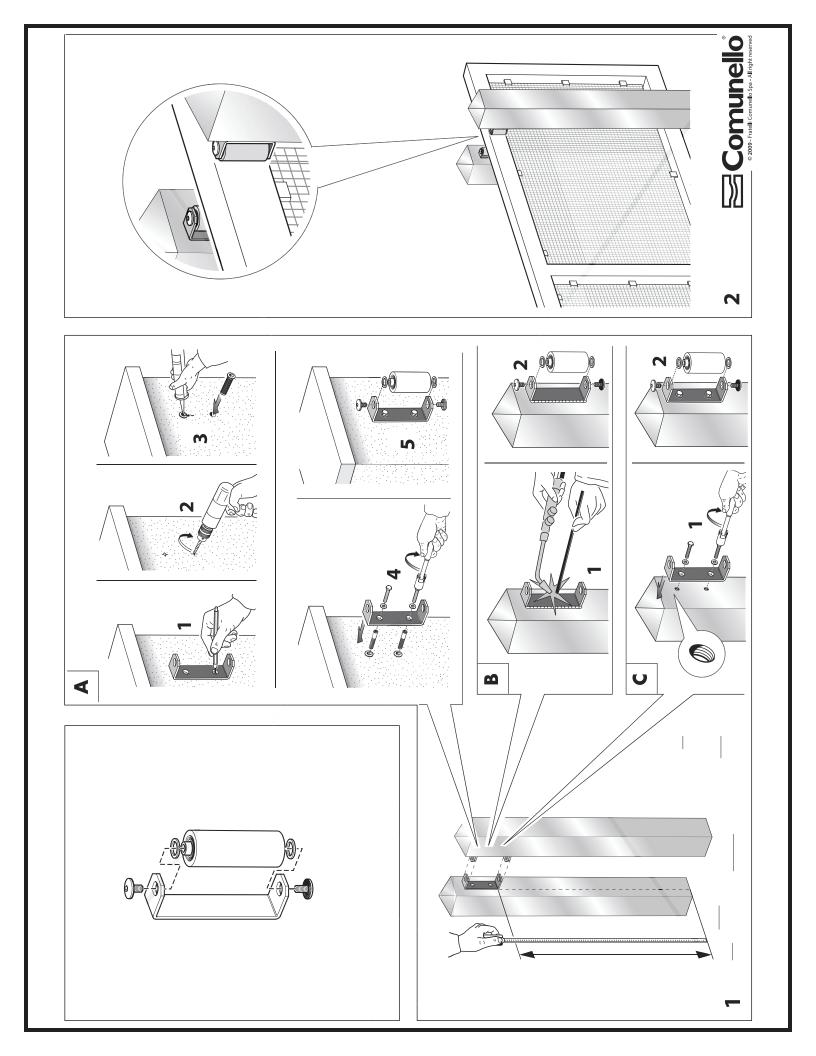

10" Nylon Side Roller

USE: Roller.

TYPE: Maxi roller in nylon for fixing.

FIXING: For welding.

MATERIAL: Body in electrogalvanised steel and roller in nylon.

RECYCLING: Dispose of the body as ferrous material and the roller as plastic material in accordance with the current laws in the country of installation.

PARTS SUBJECT TO WEAR: Roller.

IMPORTANT: The manufacturer reserves the right to modify the characteristics of the product as required without notice. The manufacturer declines any liability for even partial modifications to the product, and the declared performance values are valid only if the installation procedures are carried out by qualified personnel. The roller does not have a load-bearing function, in only having to guide the sash vertically during its sliding movement. It must only be able to withstand minor impacts or sudden unbalancing ( wind gusts, light impacts ).